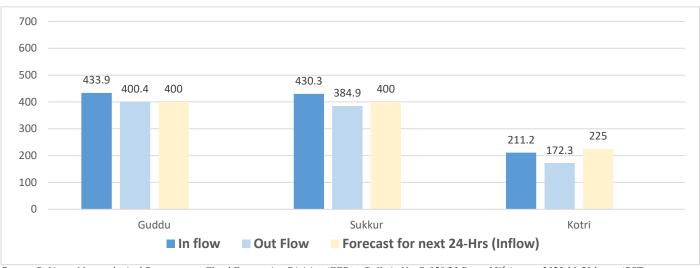

### River Indus Discharge (in Thousands of Cusecs)

Source: Pakistan Meteorological Department - Flood Forecasting Division (FFD) – Bulletin No. B-050/23 Date: 03rd August, 2023 10:50 hours (PST)

Data Source: Concerned Deputy Commissioners.