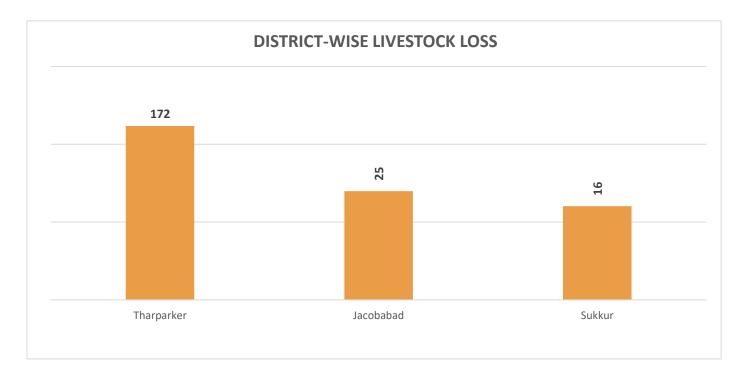

# PROVINCIAL DISASTER MANAGEMENT AUTHORITY REHABILITATION DEPARTMENT GOVERNMENT OF SINDH

**Total Livestock Perished: 213** 

 ${\it Live stock~Data~Source:}~{\it Concerned~Deputy~Commissioners.}$ 