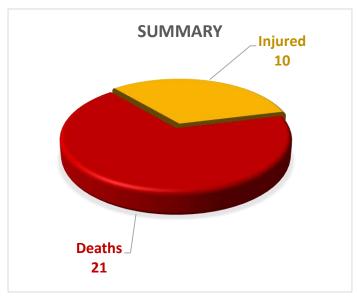

Source: Concerned Deputy Commissioners.

Total Population Affected: 1366 Total Households Affected: 227

Source: Concerned Deputy Commissioners.

Sd/INCHARGE PEOC
PDMA SINDH