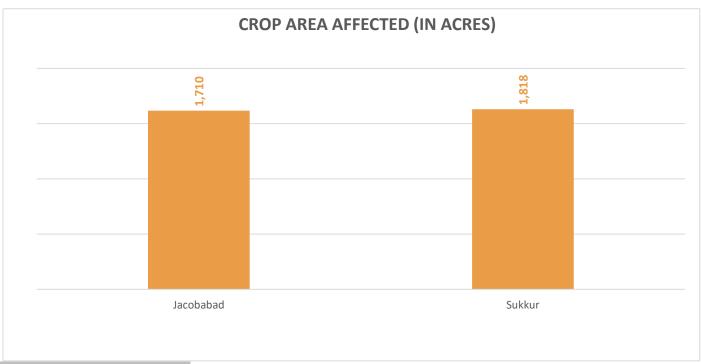

# PROVINCIAL DISASTER MANAGEMENT AUTHORITY REHABILITATION DEPARTMENT GOVERNMENT OF SINDH

Partially Damaged – 324 Fully Damaged – 18 Grand Total – 342

Source: Concerned Deputy Commissioners.

**Total Crop Area Damaged: 3,528** 