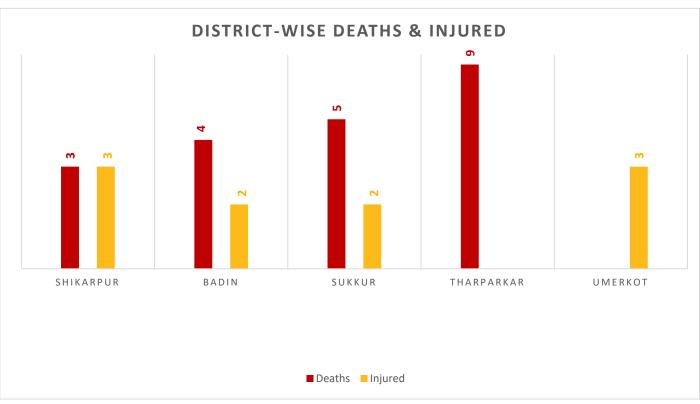

Source: Concerned Deputy Commissioners.

Total Population Affected: 1366 Total Households Affected: 227

Source: Concerned Deputy Commissioners.

Sd/INCHARGE PEOC
PDMA SINDH