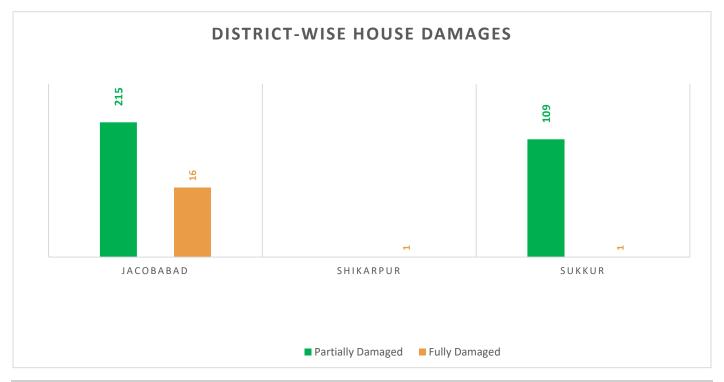

# PROVINCIAL DISASTER MANAGEMENT AUTHORITY REHABILITATION DEPARTMENT GOVERNMENT OF SINDH

Partially Damaged – 324 Fully Damaged – 18 Grand Total – 342

Source: Concerned Deputy Commissioners.

**Total Crop Area Damaged: 3,528** 