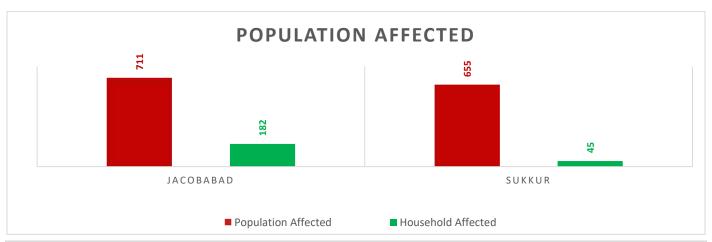

# PROVINCIAL DISASTER MANAGEMENT AUTHORITY REHABILITATION DEPARTMENT GOVERNMENT OF SINDH

| District  | No. of<br>UC's<br>Affected |
|-----------|----------------------------|
| Jacobabad | 25                         |
| Sukkur    | 19                         |
| Total     | 44                         |

Source: Concerned Deputy Commissioners.

Total Population Affected: 1366 Total Households Affected: 227

Source: Concerned Deputy Commissioners.

Sd/INCHARGE PEOC
PDMA SINDH