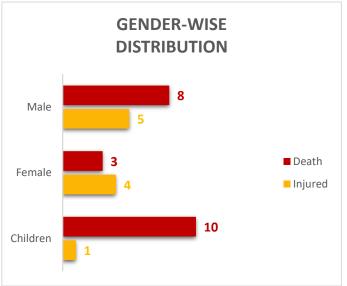

nfall in Average (last 24 hrs.)



Source: CM Portal
Weather Forecast

Pakistan Meteorological Department has informed that mainly hot and humid weather is likely to prevail over most parts of the province. However, drizzle/light rain may occur in Badin, Thatta, Sujawal, Tharparkar districts and along the coast.

**Emergency No:** 

1736













# PROVINCIAL DISASTER MANAGEMENT AUTHORITY REHABILITATION DEPARTMENT GOVERNMENT OF SINDH



### River Indus Discharge (in Thousands of Cusecs)



Source: Pakistan Meteorological Department - Flood Forecasting Division (FFD) – Bulletin No. B-050/23 Date: 03rd August, 2023 10:50 hours (PST)



Data Source: Concerned Deputy Commissioners.















# PROVINCIAL DISASTER MANAGEMENT AUTHORITY REHABILITATION DEPARTMENT GOVERNMENT OF SINDH









**Total Livestock Perished: 213** 

 ${\it Live stock~Data~Source:}~{\it Concerned~Deputy~Commissioners.}$ 











# PROVINCIAL DISASTER MANAGEMENT AUTHORITY REHABILITATION DEPARTMENT GOVERNMENT OF SINDH





Partially Damaged – 324 Fully Damaged – 18 Grand Total – 342

Source: Concerned Deputy Commissioners.



**Total Crop Area Damaged: 3,528** 

Source: Concerned Deputy Commissioners.







# PROVINCIAL DISASTER MANAGEMENT AUTHORITY REHABILITATION DEPARTMENT GOVERNMENT OF SINDH



| District  | No. of<br>UC's<br>Affected |
|-----------|----------------------------|
| Jacobabad | 25                         |
| Sukkur    | 19                         |
| Total     | 44                         |

Source: Concerned Deputy Commissioners.



Total Population Affected: 1366 Total House